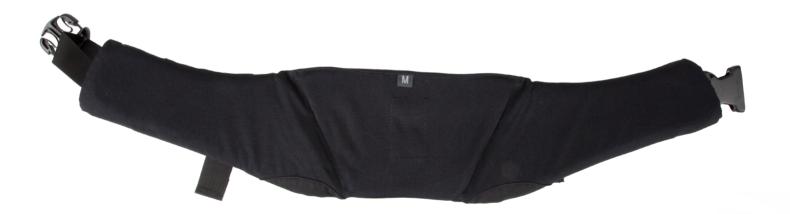

## Convert 38AX Hip Harness

This one-piece hip harness assembly comes fitted to Wilderness Equipment Pack 101 Outdoor Education packs. It has a soft yet durable spun polyester facing for comfort and long-term performance. Attachment to the pack is through pockets in the hip harness which secure the ends of the frame bars where they protrude from the pack, the hip harness is secured to the pack on the outside of the pack bag by a large lumbar pad. If looking to replace a harness which has been damaged directly, choose a Small size for XS/S packs, or Medium for Medium, Medium-Slim, and Large size packs. Alternately, choose the size that best suits the need of the user.

## **FEATURES**

- » Highest quality non-slip webbing
- » Heavy-Duty 38mm No-Adjust buckle
- » High-Density HDPE reinforcing
- » 2-to-1 mechanical advantage tension adjustment

## **SPECIFICATIONS**

| SIZES  | S, M, L                |
|--------|------------------------|
| WEIGHT | 413 grams (M)          |
| FABRIC | Soft-Contact Polycotna |
| COLOUR | Grey                   |